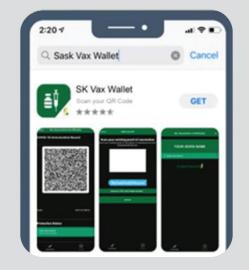

Download the **SK Vax Wallet** app to keep your QR code at your fingertips.

A <u>negative COVID-19 test</u> result from an authorized facility within seven days of entry is also acceptable.