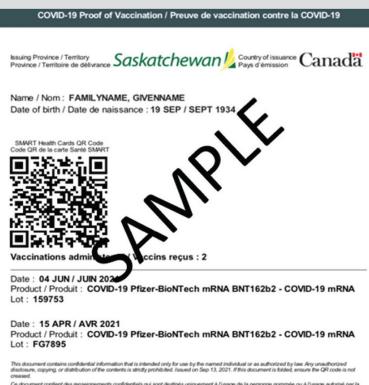

## Regina Public Schools requires proof of <u>COVID-19 vaccination</u> upon entry.

Printout or screen shot of your COVID-19 vaccination certificate with QR code from **MySaskHealthRecord**. Any official document must include your full name.

Oreanou. Ce document confernt des reinseignements confidentiels qui sont destinés uniquement à l'usage de la personne nommée ou à l'usage autorisé par la loi. Toute divulgation, copie ou distituition non autorisée de son contenu est strictement interdite. Délivré le Sep 13, 2021.Si ce document est pré, assunz-vous que le code QR ne l'est pas. Pase: 1 of 1 Proof of Vaccination (PoV) must be presented with photo ID.